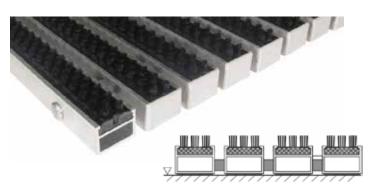

## **TECHNICAL DATA SHEET - TOPWELL 27 SUPER**

The foundation of TOPWELL 27mm SUPER mat are 27mm wide aluminium sections, connected by a stainless steel wire and separated by rubber rings, making it possible to roll the mat for better handling when cleaning. Brush strips are firmly inserted into the aluminium sections.

Brush strips are used in cleaning zone 1 for removing rough dirt (stones, mud).

Brush strips can be replaced when worn out.

## Technical data

Design: brush strip

**Dimensions:** according to the client's require-

ments

Height: 27 mm

Weight: 18 kg/m<sup>2</sup>

Installation: at floor level in L-frame 30 / 30 / 3

mm or freely placed on the floor with aluminium tapered frame width of 45mm (up to 120cm) or

65mm

Resistence: maximum load 8.5 t/100 cm<sup>2</sup>

Use: entrances to shopping centres and

department stores with high traffic, entrances to hotels, banks and

restaurants