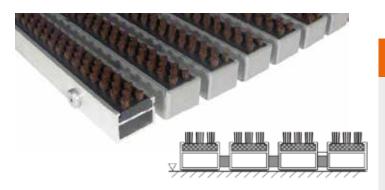

## **TECHNICAL DATA SHEET - TOPWELL 27 SUPER**

The foundation of TOPWELL 27mm SUPER mat are 27mm wide aluminium sections, connected by a stainless steel wire and separated by rubber rings, making it possible to roll the mat for better handling when cleaning. Brush strips are firmly inserted into the aluminium sections.

Brush strips are used in cleaning zone 1 for removing rough dirt (stones, mud).

Brush strips can be replaced when worn out.

## Technical data

Design: brush strip

**Dimensions:** according to the client's require-

ments

Height: 27 mm

Weight: 18 kg/m<sup>2</sup>

Installation: at floor level in L-frame 30 / 30 / 3

mm or freely placed on the floor with aluminium tapered frame width of 45mm (up to 120cm) or

65mm

Resistence: maximum load 8.5 t/100 cm<sup>2</sup>

Use: entrances to shopping centres and

department stores with high traffic, entrances to hotels, banks and

restaurants