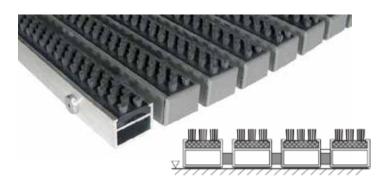

## **TECHNICAL DATA SHEET - TOPWELL 27 SUPER**

The foundation of TOPWELL 27mm SUPER mat are 27mm wide aluminium sections, connected by a stainless steel wire and separated by rubber rings, making it possible to roll the mat for better handling when cleaning. Brush strips are firmly inserted into the aluminium sections.

Brush strips are used in cleaning zone 1 for removing rough dirt (stones, mud).

Brush strips can be replaced when worn out.

## Technical data

Design: brush strip

**Dimensions:** according to the client's require-

ments

Height: 27 mm

Weight: 18 kg/m<sup>2</sup>

Installation: at floor level in L-frame 30 / 30 / 3

mm or freely placed on the floor with aluminium tapered frame width of 45mm (up to 120cm) or

65mm

Resistence: maximum load 8.5 t/100 cm<sup>2</sup>

Use: entrances to shopping centres and

department stores with high traffic, entrances to hotels, banks and

restaurants