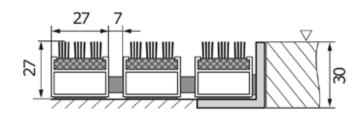

## **TECHNICAL DATA SHEET - TOPWELL 27 SUPER**

The foundation of TOPWELL 27mm SUPER mat are 27mm wide aluminium sections, connected by a stainless steel wire and separated by rubber rings, making it possible to roll the mat for better handling when cleaning. Brush strips are firmly inserted into the aluminium sections.

## Technical data

Design: brush strip

**Dimensions:** according to the client's require-

ments

Height: 27 mm

Weight: 18 kg/m<sup>2</sup>

Installation: at floor level in L-frame 30 / 30 / 3

mm or freely placed on the floor with aluminium tapered frame width of 45mm (up to 120cm) or

65mm

Resistence: maximum load 8.5 t/100 cm<sup>2</sup>

Use: entrances to shopping centres and

department stores with high traffic, entrances to hotels, banks and

restaurants