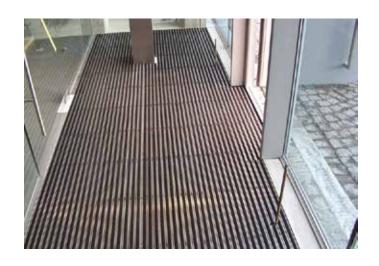

## **TECHNICAL DATA SHEET - TOPWELL 27 SUPER**

The foundation of TOPWELL 27mm SUPER mat are 27mm wide aluminium sections, connected by a stainless steel wire and separated by rubber rings, making it possible to roll the mat for better handling when cleaning. Brush strips are firmly inserted into the aluminium sections.

Brush strips are used in cleaning zone 1 for removing rough dirt (stones, mud).

Brush strips can be replaced when worn out.