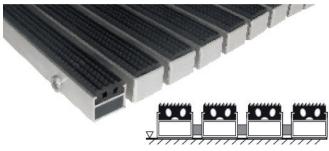

## **TECHNICAL DATA SHEET - TOPWELL 27 STANDARD**

grooved PVC

textile

grooved PVC/textile

The foundation of TOPWELL 27mm STAN-DARD are 27mm wide aluminium sections, connected by a stainless steel wire and separated by rubber rings, making it possible to roll the mat for better handling when cleaning. The aluminium profiles are fixed with grooved PVC strips or textile strips.

## Technical data

Design: grooved PVC, textile stripes, alter-

nating grooved PVC/textile

**Dimensions:** according to the client's require-

ments

Height: 27 mm

Weight: grooved PVC version - 18 kg/m<sup>2</sup>