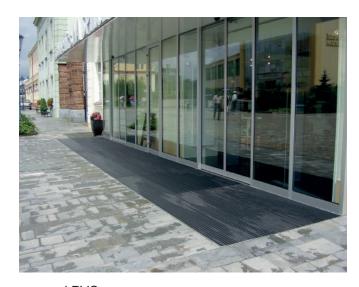

Use: entrances to shopping centres and

department stores with high traffic, entrances to hotels, banks and

restaurants