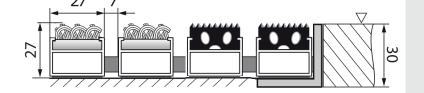

## **TECHNICAL DATA SHEET - TOPWELL 27 STANDARD**

grooved PVC

textile

grooved PVC/textile

The foundation of TOPWELL 27mm STAN-DARD are 27mm wide aluminium sections, connected by a stainless steel wire and separated by rubber rings, making it possible to roll the mat for better handling when cleaning. The aluminium profiles are fixed with grooved PVC strips or textile strips.

## Technical data

Design: grooved PVC, textile stripes, alter-

nating grooved PVC/textile

**Dimensions:** according to the client's require-

ments

Height: 27 mm

Weight: grooved PVC version - 18 kg/m<sup>2</sup>

textile version - 15 kg/m<sup>2</sup>

Installation: at floor level in L-frame 30 × 30 × 3

> mm or freely placed on the floor with aluminium tapered frame width of 45mm (up to 120cm) or

65mm

Resistence: maximum load 8.5 t/100 cm<sup>2</sup>