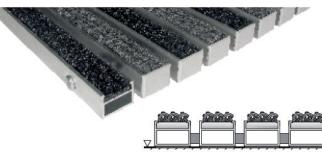

## **TECHNICAL DATA SHEET - TOPWELL 27 STANDARD**

grooved PVC

textile

grooved PVC/textile

The foundation of TOPWELL 27mm STAN-DARD are 27mm wide aluminium sections, connected by a stainless steel wire and separated by rubber rings, making it possible to roll the mat for better handling when cleaning. The aluminium profiles are fixed with grooved PVC strips or textile strips.

## Technical data

Design: grooved PVC, textile stripes, alter-

nating grooved PVC/textile

**Dimensions:** according to the client's require-

ments

Height: 27 mm

Weight: grooved PVC version - 18 kg/m<sup>2</sup>