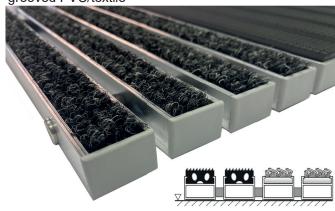

## **TECHNICAL DATA SHEET - TOPWELL 27 STANDARD**

grooved PVC

textile

grooved PVC/textile

The foundation of TOPWELL 27mm STAN-DARD are 27mm wide aluminium sections, connected by a stainless steel wire and separated by rubber rings, making it possible to roll the mat for better handling when cleaning. The aluminium profiles are fixed with grooved PVC strips or textile strips.

## Technical data

Design: grooved PVC, textile stripes, alter-

nating grooved PVC/textile

**Dimensions:** according to the client's require-

ments

Height: 27 mm

Weight: grooved PVC version - 18 kg/m<sup>2</sup>