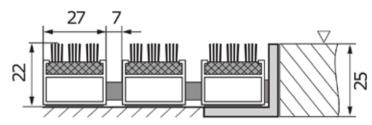

## Technical data

Design: brush strips

**Dimensions:** according to the client's require-

ments

Height: 22 mm

Weight: 16 kg / m<sup>2</sup>

Installation: at floor level in L-frame 25 / 25 / 3

mm or freely placed on the floor with aluminium tapered frame width of 45mm (up to 120cm) or

65mm

Resistence: maximum load 7t/100 cm<sup>2</sup>

Use: entrance areas to hotels, banks,

> restaurants, office buildings, but also in front of family houses