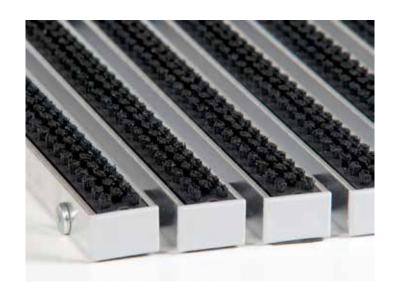

## **TECHNICAL DATA SHEET - TOPWELL 22 SUPER**

The foundation of TOPWELL 22 mm SUPER mats is 27 mm wide aluminium sections. which are connected by a stainless steel wire and separated by rubber rings, making it possible to roll the mat for better handling when cleaning.

Brush strips are firmly inserted into the aluminium sections.

The brush strips can be replaced after wearing.

Classification of fire response: Cfl-s1