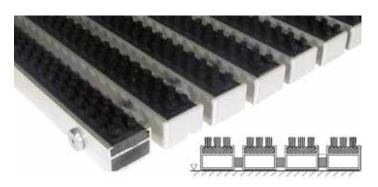

## **TECHNICAL DATA SHEET - TOPWELL 22 SUPER**

The foundation of TOPWELL 22 mm SUPER mats is 27 mm wide aluminium sections. which are connected by a stainless steel wire and separated by rubber rings, making it possible to roll the mat for better handling when cleaning.

Brush strips are firmly inserted into the aluminium sections.

The brush strips can be replaced after wearing.

Classification of fire response: Cfl-s1

## Technical data

Design: brush strips

**Dimensions:** according to the client's require-

ments

Height: 22 mm

Weight: 16 kg / m<sup>2</sup>

Installation: at floor level in L-frame 25 / 25 / 3

mm or freely placed on the floor with aluminium tapered frame width of 45mm (up to 120cm) or