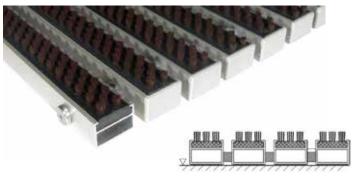

## **TECHNICAL DATA SHEET - TOPWELL 22 SUPER**

The foundation of TOPWELL 22 mm SUPER mats is 27 mm wide aluminium sections. which are connected by a stainless steel wire and separated by rubber rings, making it possible to roll the mat for better handling when cleaning.

Brush strips are firmly inserted into the aluminium sections.

The brush strips can be replaced after wearing.

Classification of fire response: Cfl-s1

## Technical data

Design: brush strips

**Dimensions:** according to the client's require-

ments

Height: 22 mm

Weight: 16 kg / m<sup>2</sup>

Installation: at floor level in L-frame 25 / 25 / 3

mm or freely placed on the floor with aluminium tapered frame width of 45mm (up to 120cm) or