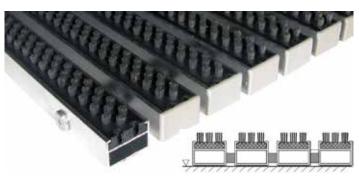

## **TECHNICAL DATA SHEET - TOPWELL 22 SUPER**

The foundation of TOPWELL 22 mm SUPER mats is 27 mm wide aluminium sections. which are connected by a stainless steel wire and separated by rubber rings, making it possible to roll the mat for better handling when cleaning.

Brush strips are firmly inserted into the aluminium sections.

The brush strips can be replaced after wearing.

Classification of fire response: Cfl-s1

## Technical data

Design: brush strips

**Dimensions:** according to the client's require-

ments

Height: 22 mm

Weight: 16 kg / m<sup>2</sup>

Installation: at floor level in L-frame 25 / 25 / 3

mm or freely placed on the floor with aluminium tapered frame width of 45mm (up to 120cm) or