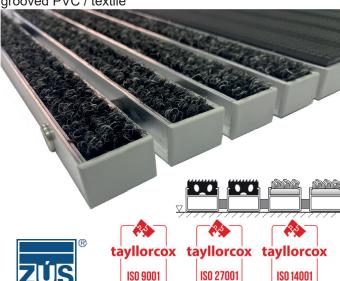

## **TECHNICAL DATA SHEET** - TOPWELL 22 STANDARD

grooved PVC

textile

grooved PVC / textile

The foundation of TOPWELL 22mm STAN-DARD mat are 27mm wide aluminium sections, connected by a stainless steel wire and separated by rubber rings, making it possible to roll the mat for better handling when cleaning. Grooved PVC or textile strips are inserted into the aluminium sections.

## Technical data

Design: grooved PVC strips, textile strips,

alternately grooved PVC/textile

strips

**Dimensions:** according to the client's require-

ments

22 mm Height:

grooved PVC - 16 kg/m<sup>2</sup> Weight:

textile - 14 kg/m²

Installation: at floor level in 25 × 25 × 3 mm

L-frame or freely placed on the floor with a 45mm (up to 120cm) or 65mm tapered aluminium frame

Resistence: maximum load 7 t / 100 cm<sup>2</sup>