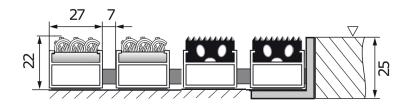

## **TECHNICAL DATA SHEET** - TOPWELL 22 STANDARD

grooved PVC

textile

grooved PVC / textile

The foundation of TOPWELL 22mm STAN-DARD mat are 27mm wide aluminium sections, connected by a stainless steel wire and separated by rubber rings, making it possible to roll the mat for better handling when cleaning. Grooved PVC or textile strips are inserted into the aluminium sections.

## Technical data

Design: grooved PVC strips, textile strips,

alternately grooved PVC/textile

strips

**Dimensions:** according to the client's require-

ments

22 mm Height:

grooved PVC - 16 kg/m<sup>2</sup> Weight:

textile - 14 kg/m²

Installation: at floor level in 25 × 25 × 3 mm

L-frame or freely placed on the floor with a 45mm (up to 120cm) or 65mm tapered aluminium frame

Resistence: maximum load 7 t / 100 cm<sup>2</sup>