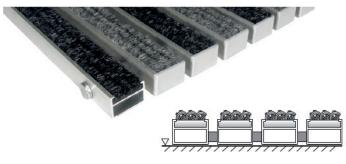

## **TECHNICAL DATA SHEET** - TOPWELL 22 STANDARD

grooved PVC

textile

grooved PVC / textile

The foundation of TOPWELL 22mm STAN-DARD mat are 27mm wide aluminium sections, connected by a stainless steel wire and separated by rubber rings, making it possible to roll the mat for better handling when cleaning. Grooved PVC or textile strips are inserted into the aluminium sections.

## Technical data

Design: grooved PVC strips, textile strips,

alternately grooved PVC/textile

strips

**Dimensions:** according to the client's require-

ments

22 mm Height:

grooved PVC - 16 kg/m<sup>2</sup> Weight:

textile - 14 kg/m²

Installation: at floor level in 25 × 25 × 3 mm

L-frame or freely placed on the floor with a 45mm (up to 120cm) or 65mm tapered aluminium frame

Resistence: maximum load 7 t / 100 cm<sup>2</sup>