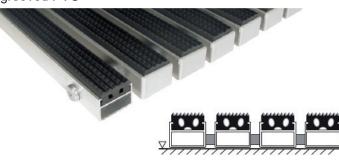

## **TECHNICAL DATA SHEET** - TOPWELL 22 STANDARD

grooved PVC

textile

grooved PVC / textile

The foundation of TOPWELL 22mm STAN-DARD mat are 27mm wide aluminium sections, connected by a stainless steel wire and separated by rubber rings, making it possible to roll the mat for better handling when cleaning. Grooved PVC or textile strips are inserted into the aluminium sections.

## Technical data

Design: grooved PVC strips, textile strips,

alternately grooved PVC/textile

strips

**Dimensions:** according to the client's require-

ments

22 mm Height:

grooved PVC - 16 kg/m<sup>2</sup> Weight:

textile - 14 kg/m²

Installation: at floor level in 25 × 25 × 3 mm

L-frame or freely placed on the floor with a 45mm (up to 120cm) or 65mm tapered aluminium frame

Resistence: maximum load 7 t / 100 cm<sup>2</sup>