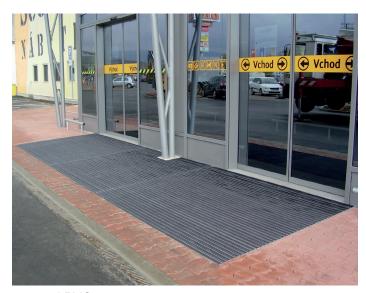

Use: entrance areas to hotels, banks,

restaurants, office buildings, as well

as family homes