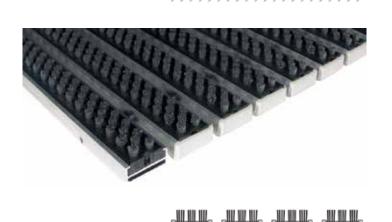

## **TECHNICAL DATA SHEET - TOPWELL 17 SUPER**

The foundation of TOPWELL 17mm SUPER mat are 27mm wide aluminium sections, connected by a stainless steel wire and separated by rubber rings, making it possible to roll the mat for better handling when cleaning. Brush strips are firmly inserted into the aluminium sections.

Brush strips are used in cleaning zone 1 for removing rough dirt (stones, mud).

Brush strips can be replaced when worn out.

## Technical parameters

Design: brush strips

**Dimensions:** according to the client's require-

ments

Height: 17 mm

Weight: 15 kg / m<sup>2</sup>

**Installation:** at floor level in an aluminium frame

20 / 30 / 3 mm or stainless steel frame 20 / 20 / 3 mm, or freely placed on the floor with aluminium tapered frame - width of 65mm