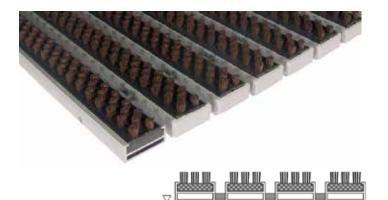

## **TECHNICAL DATA SHEET - TOPWELL 17 SUPER**

The foundation of TOPWELL 17mm SUPER mat are 27mm wide aluminium sections, connected by a stainless steel wire and separated by rubber rings, making it possible to roll the mat for better handling when cleaning. Brush strips are firmly inserted into the aluminium sections.

Brush strips are used in cleaning zone 1 for removing rough dirt (stones, mud).

Brush strips can be replaced when worn out.

## Technical parameters

Design: brush strips

**Dimensions:** according to the client's require-

ments

Height: 17 mm

Weight: 15 kg / m<sup>2</sup>

**Installation:** at floor level in an aluminium frame

20 / 30 / 3 mm or stainless steel frame 20 / 20 / 3 mm, or freely placed on the floor with aluminium tapered frame - width of 65mm