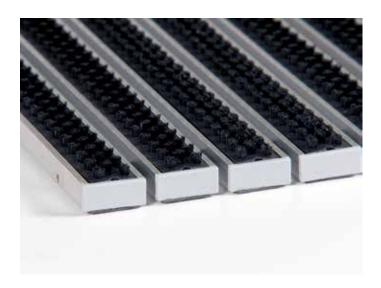

## **TECHNICAL DATA SHEET - TOPWELL 17 SUPER**

The foundation of TOPWELL 17mm SUPER mat are 27mm wide aluminium sections, connected by a stainless steel wire and separated by rubber rings, making it possible to roll the mat for better handling when cleaning. Brush strips are firmly inserted into the aluminium sections.

Brush strips are used in cleaning zone 1 for removing rough dirt (stones, mud).

Brush strips can be replaced when worn out.