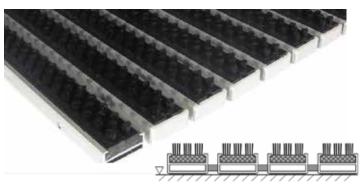

## **TECHNICAL DATA SHEET - TOPWELL 17 SUPER**

The foundation of TOPWELL 17mm SUPER mat are 27mm wide aluminium sections, connected by a stainless steel wire and separated by rubber rings, making it possible to roll the mat for better handling when cleaning. Brush strips are firmly inserted into the aluminium sections.

Brush strips are used in cleaning zone 1 for removing rough dirt (stones, mud).

Brush strips can be replaced when worn out.

## Technical parameters

Design: brush strips

**Dimensions:** according to the client's require-

ments

Height: 17 mm

Weight: 15 kg / m<sup>2</sup>

**Installation:** at floor level in an aluminium frame

20 / 30 / 3 mm or stainless steel frame 20 / 20 / 3 mm, or freely placed on the floor with aluminium tapered frame - width of 65mm