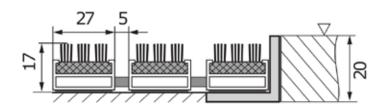

## Technical parameters

Design: brush strips

**Dimensions:** according to the client's require-

ments

Height: 17 mm

Weight: 15 kg / m<sup>2</sup>

**Installation:** at floor level in an aluminium frame

20 / 30 / 3 mm or stainless steel frame 20 / 20 / 3 mm, or freely placed on the floor with aluminium tapered frame - width of 65mm

Resistence: maximum load 5.5t/100 cm<sup>2</sup>

**Use:** entrance areas to hotels, banks,

restaurants, office buildings, but also in front of family houses