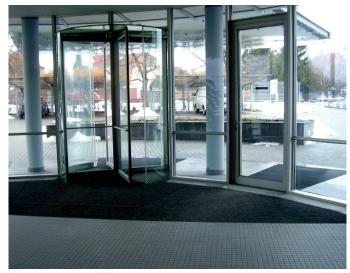

The aluminium sections can be infilled with grooved PVC or textile strips are inserted into the aluminium sections.

Infills can be combined as required and replaced when worn out. Not suitable for revolving doors.

TOPWELL 10 mm STANDARD mat with Cleanwell Atrium textile filling or grooved PVC filling can be used for escape routes and is certified according to EN 13501-1 + A 1:2010:

Reaction to fire classification: Bfl-s1