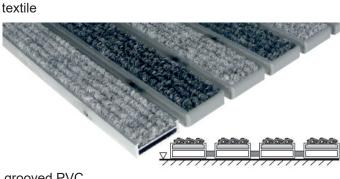

The aluminium sections can be infilled with grooved PVC or textile strips are inserted into the aluminium sections.

Infills can be combined as required and replaced when worn out. Not suitable for revolving doors.

## **Technical parameters**

**Design:** grooved PVC strip, textile strip

**Dimensions:** according to the client's require-

ments

Height: 10 mm

Weight: 10 kg/m<sup>2</sup>

**Installation:** at floor level in a  $13 \times 30 \times 3$  mm