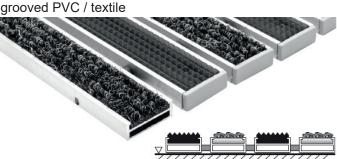

The aluminium sections can be infilled with grooved PVC or textile strips are inserted into the aluminium sections.

Infills can be combined as required and replaced when worn out. Not suitable for revolving doors.

## **Technical parameters**

**Design:** grooved PVC strip, textile strip

**Dimensions:** according to the client's require-

ments

Height: 10 mm

Weight: 10 kg/m<sup>2</sup>

**Installation:** at floor level in a  $13 \times 30 \times 3$  mm