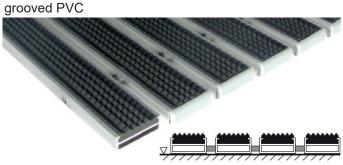

The aluminium sections can be infilled with grooved PVC or textile strips are inserted into the aluminium sections.

Infills can be combined as required and replaced when worn out. Not suitable for revolving doors.

## **Technical parameters**

**Design:** grooved PVC strip, textile strip

**Dimensions:** according to the client's require-

ments

Height: 10 mm

Weight: 10 kg/m<sup>2</sup>

**Installation:** at floor level in a  $13 \times 30 \times 3$  mm