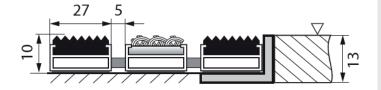

## **TECHNICAL DATA SHEET - TOPWELL 10 STANDARD**

The foundation of TOPWELL 10 mm STANDARD mats are 27 mm wide aluminium sections connected by a stainless steel wire and separated by rubber rings, which make it possible to roll the mat for easier handling when cleaning.

The aluminium sections can be infilled with grooved PVC or textile strips are inserted into the aluminium sections.

Infills can be combined as required and replaced when worn out. Not suitable for revolving doors.

## **Technical parameters**

**Design:** grooved PVC strip, textile strip

**Dimensions:** according to the client's require-

ments

Height: 10 mm

Weight: 10 kg/m<sup>2</sup>

**Installation:** at floor level in a  $13 \times 30 \times 3$  mm

L-frame or freely placed on the floor with a 45 mm wide tapered

aluminium frame

**Resistance:** maximum load 2.5t/100 cm<sup>2</sup>

**Use:** entrance areas to hotels, banks,

restaurants, office buildings, as