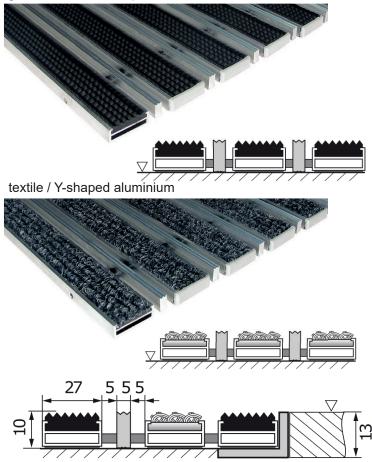

## **TECHNICAL DATA SHEET - TOPWELL 10 EXTRA**

grooved PVC / aluminium scraper / textile

grooved PVC / Y-shaped aluminium

The foundation of TOPWELL 10 mm EXTRA mats are 27 mm wide aluminium sections connected by a stainless steel wire and separated by rubber rings, which make it possible to roll the mat for easier handling when cleaning.

The aluminium sections can be infilled with grooved PVC or textile strips are inserted into the aluminium sections, and can be combined with aluminium scrapers where necessary.

Infills can be combined as required and replaced when worn out. Not suitable for revolving doors.

## **Technical parameters**

**Design:** grooved PVC strip, textile strip,

aluminium scraper

**Dimensions:** according to the client's require-

ments

Height: 10 mm

Weight: 11 kg/m<sup>2</sup>

**Instalation:** at floor level in a  $13 \times 30 \times 3$  mm

L-frame or freely placed on the floor with a 45 mm wide tapered

aluminium frame

Resistance: maximum load 2.5t/100 cm<sup>2</sup>

**Use:** entrance areas to hotels, banks, restaurants, office buildings, as