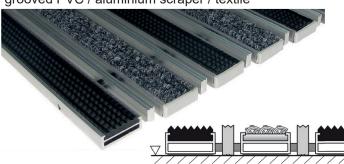

## **TECHNICAL DATA SHEET - TOPWELL 10 EXTRA**

grooved PVC / aluminium scraper / textile

grooved PVC / Y-shaped aluminium

The foundation of TOPWELL 10 mm EXTRA mats are 27 mm wide aluminium sections connected by a stainless steel wire and separated by rubber rings, which make it possible to roll the mat for easier handling when cleaning.

The aluminium sections can be infilled with grooved PVC or textile strips are inserted into the aluminium sections, and can be combined with aluminium scrapers where necessary.

Infills can be combined as required and replaced when worn out. Not suitable for revolving doors.