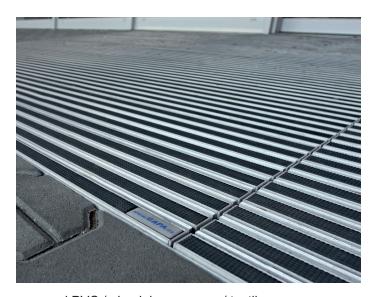

## **TECHNICAL DATA SHEET - TOPWELL 10 EXTRA**

grooved PVC / aluminium scraper / textile

grooved PVC / Y-shaped aluminium

The foundation of TOPWELL 10 mm EXTRA mats are 27 mm wide aluminium sections connected by a stainless steel wire and separated by rubber rings, which make it possible to roll the mat for easier handling when cleaning.

The aluminium sections can be infilled with grooved PVC or textile strips are inserted into the aluminium sections, and can be combined with aluminium scrapers where necessary.

Infills can be combined as required and replaced when worn out. Not suitable for revolving doors.