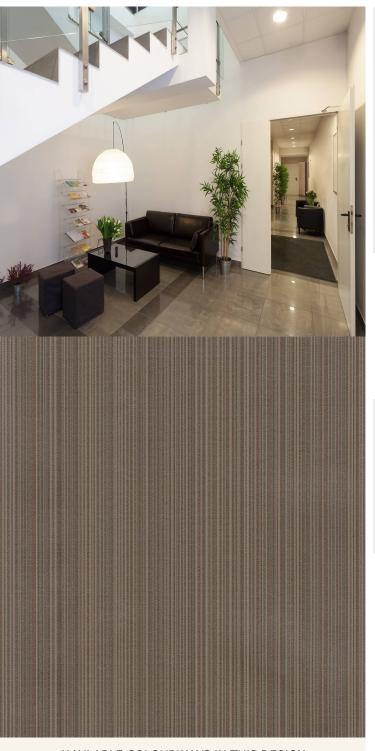

## **Product Details**

Design: Madrid
SKU: 10854
Colour Description: Brown
Width: 130 cm
Length: 50 m

Sold By: Per linear metre

Construction Type: Euroclass B-s1,d0

Backer: Paper Weight: 300gsm

Fire rating: Euroclass B-s1,d0

## **AVAILABLE COLOURWAYS IN THIS DESIGN**

To view the full range of colourways available in this design, please search 'Madrid' using the search function tool on the Muraspec website.

Paste to wall

By Reverse Hanging