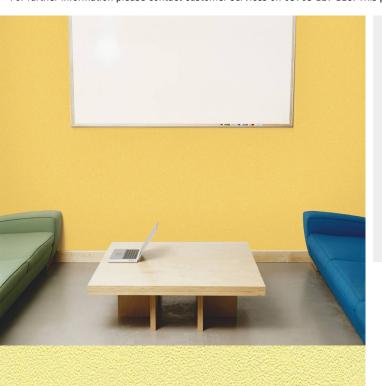

## **Product Details**

Design: Lambourn P4380 SKU: Colour Description: Yellow Width: 130 cm 50 m Length:

Sold By: Per linear metre Construction Type: Paper backed Vinyl

Backer: Paper Weight: 300gsm

Fire rating: Euroclass B-s1,d0